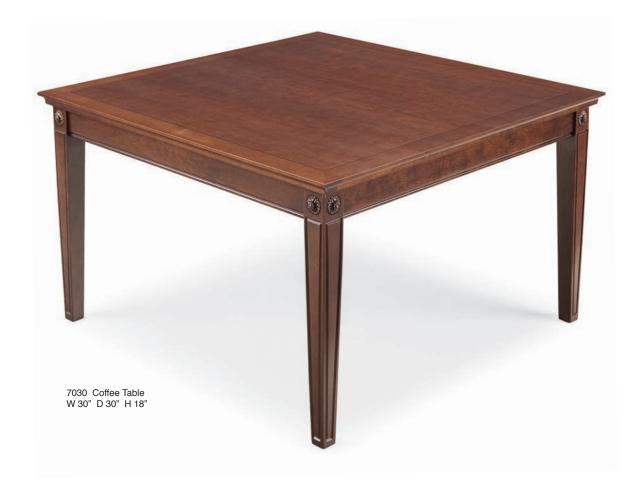

## Occasional

Classic Collection tables are the perfect choice for modern eclectic interiors, elegantly bridging the past and the future with quality design and exceptional value.

Carved solid cherry exposed wood bases are accented with rosettes and veining, while cherry veneer tops are elegantly detailed with an onyx colored inlay.

All rigorously tested in our GSA approved lab to assure an uncompromised value, the Classic Collection tables are proudly manufactured in our facility in Trinity, North Carolina.

7024 End Table W 24" D 24" H 23"

7042 Coffee Table W 42" D 20" H 18"

7048 Sofa Table W 48" D 18" H 30"