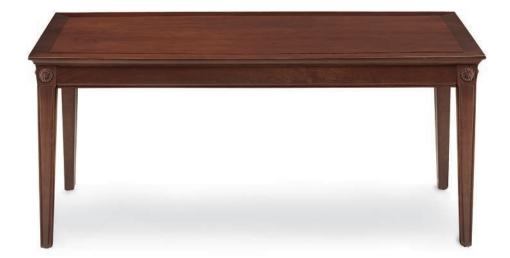

wood finishes, or Trinity will custom match finishes to your specifications.





P.O. Box 150
Trinity, NC 27370
T 336.472.6660 F 336.475.0037 TF 855.311.6660
sales@trinityfurniture.com www.trinityfurniture.com

7020 End Table W 20" D 24" H 23"

## Occasional

Classic Collection tables are the perfect choice for modern eclectic interiors, elegantly bridging the past and the future with quality design and exceptional value.

Carved solid cherry exposed wood bases are accented with rosettes and veining, while cherry veneer tops are elegantly detailed with an onyx colored inlay.

All rigorously tested in our GSA approved lab to assure an uncompromised value, the Classic Collection tables are proudly manufactured in our facility in Trinity, North Carolina.



7024 End Table W 24" D 24" H 23"



7042 Coffee Table W 42" D 20" H 18"



7048 Sofa Table W 48" D 18" H 30"